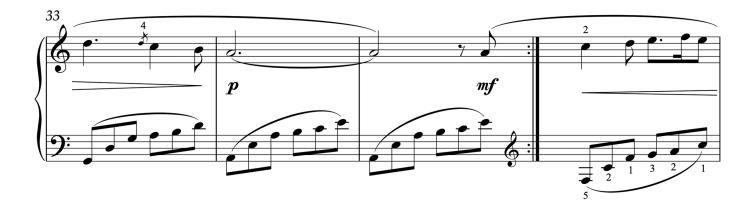

**Greensleeves: A Holiday Pop Piano Solo** is composed for students who have completed WunderKeys Intermediate Piano Level 1 and are working in Level 2.

Composed in the key of A Minor, Greensleeves explores left-hand arpeggios and rhythms in 6/8 time.