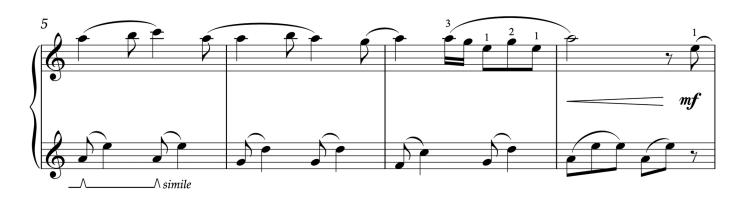

**Greensleeves: A Holiday Pop Piano Solo** is composed for students who have completed WunderKeys Intermediate Piano Level 1 and are working in Level 2.

Composed in the key of A Minor, Greensleeves explores left-hand arpeggios and rhythms in 6/8 time.