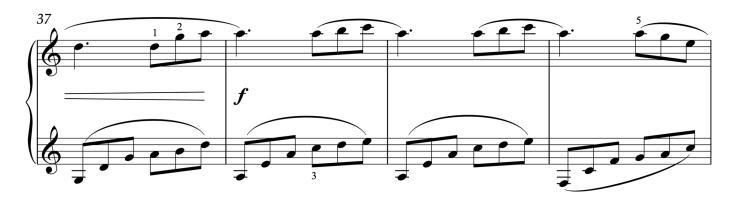

**Greensleeves: A Holiday Pop Piano Solo** is composed for students who have completed WunderKeys Intermediate Piano Level 1 and are working in Level 2.

Composed in the key of A Minor, Greensleeves explores left-hand arpeggios and rhythms in 6/8 time.