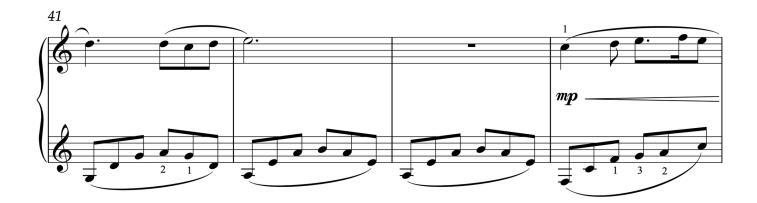

**Greensleeves: A Holiday Pop Piano Solo** is composed for students who have completed WunderKeys Intermediate Piano Level 1 and are working in Level 2.

Composed in the key of A Minor, Greensleeves explores left-hand arpeggios and rhythms in 6/8 time.