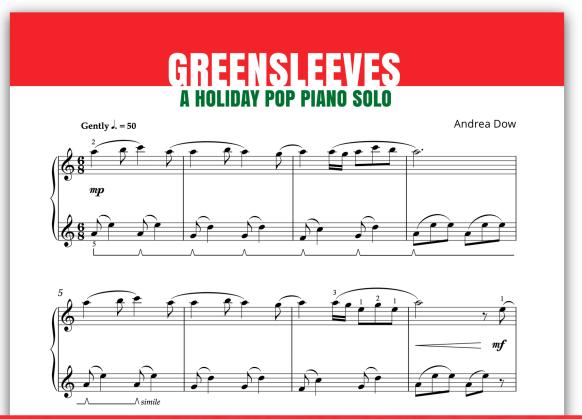

**Greensleeves: A Holiday Pop Piano Solo** is composed for students who have completed WunderKeys Intermediate Piano Level 1 and are working in Level 2.

Composed in the key of A Minor, Greensleeves explores left-hand arpeggios and rhythms in 6/8 time.

# GREENSLEEVES

# **GREENSLEEVES** A HOLIDAY POP PIANO SOLO

Greensleeves - A Holiday Pop Piano Solo by Andrea and Trevor Dow Copyright © 2019 Teach Music Today Learning Solutions www.teachpianotoday.com and www.wunderkeys.com