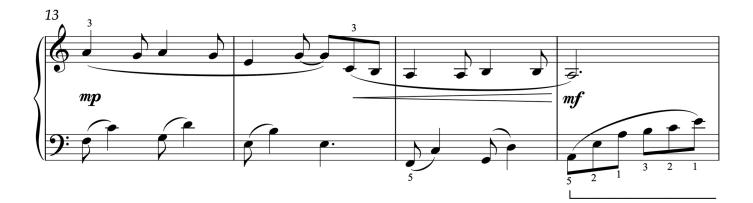

**Greensleeves: A Holiday Pop Piano Solo** is composed for students who have completed WunderKeys Intermediate Piano Level 1 and are working in Level 2.

Composed in the key of A Minor, Greensleeves explores left-hand arpeggios and rhythms in 6/8 time.