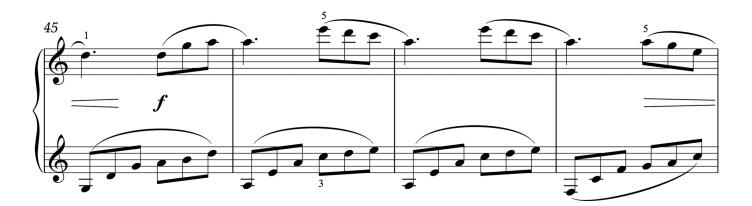

**Greensleeves: A Holiday Pop Piano Solo** is composed for students who have completed WunderKeys Intermediate Piano Level 1 and are working in Level 2.

Composed in the key of A Minor, Greensleeves explores left-hand arpeggios and rhythms in 6/8 time.