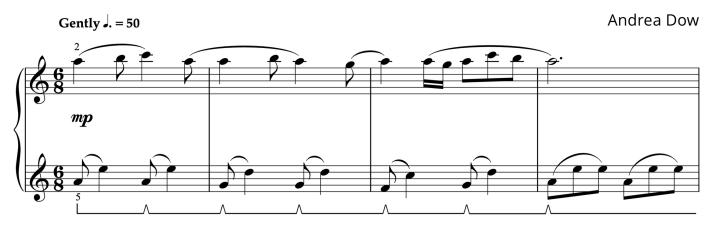

**Greensleeves: A Holiday Pop Piano Solo** is composed for students who have completed WunderKeys Intermediate Piano Level 1 and are working in Level 2.

Composed in the key of A Minor, Greensleeves explores left-hand arpeggios and rhythms in 6/8 time.