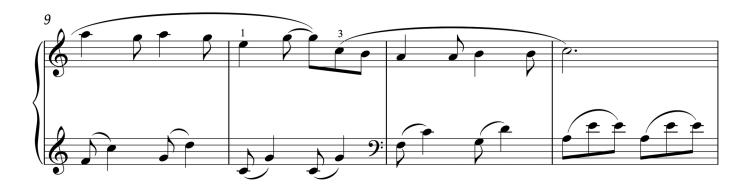

**Greensleeves: A Holiday Pop Piano Solo** is composed for students who have completed WunderKeys Intermediate Piano Level 1 and are working in Level 2.

Composed in the key of A Minor, Greensleeves explores left-hand arpeggios and rhythms in 6/8 time.