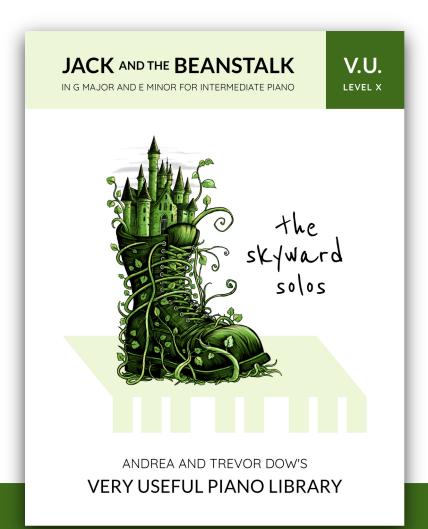

#### THE SKYWARD SOLOS

## Intermediate Piano

Composed in the keys of G major and E minor (two-octave scales), *The Skyward Solos* is a story told through powerful piano pieces and their breathtaking melodies.

Your intermediate teen piano players will be captivated as they play through the soundtrack of this familiar tale, experienced in a brand new way!